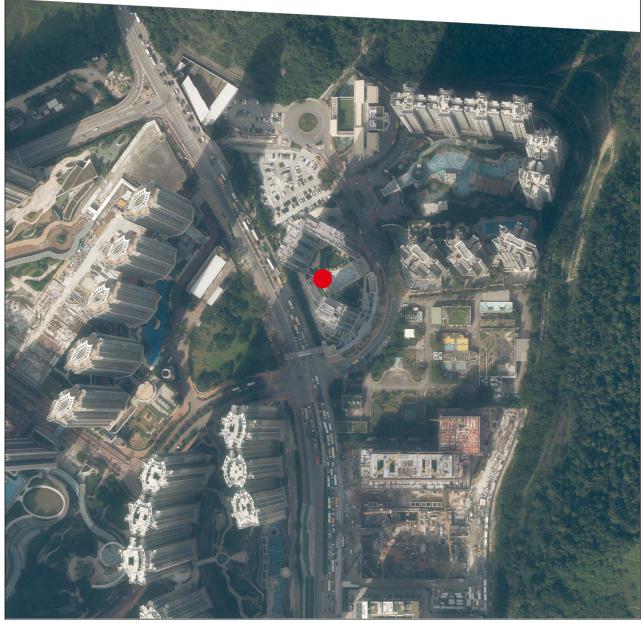

Aerial Photograph is/are provided by the CSDI Portal and intellectual property rights are owned by the Government of the HKSAR. 鳥瞰照片由空間數據共享平台提供,香港特別行政區政府為知識產權擁有人。

Adopted from part of the aerial photograph taken by the Survey and Mapping Office of the Lands Department at a flying height of 6,900 feet, Photo No. E172427C, date of flight: 12 December 2022. 摘錄自地政總署測繪處在6,900呎的飛行高度拍攝之鳥瞰照片,照片編號E172427C,飛行日期: 2022年12月12日。

> This blank area falls outside the coverage of the relevant aerial photograph 鳥瞰照片並不覆蓋本空白範圍

Location of the Development 發展項目的位置

### Remark:

Due to technical reasons (such as the shape of the Development), the aerial photographs have shown more than the area required under the Residential Properties (First-hand Sales) Ordinance.

## 備註:

因技術原因(例如發展項目之形狀),鳥瞰照片所顯示的範圍多於《一手住宅物業銷售條例》的規定。