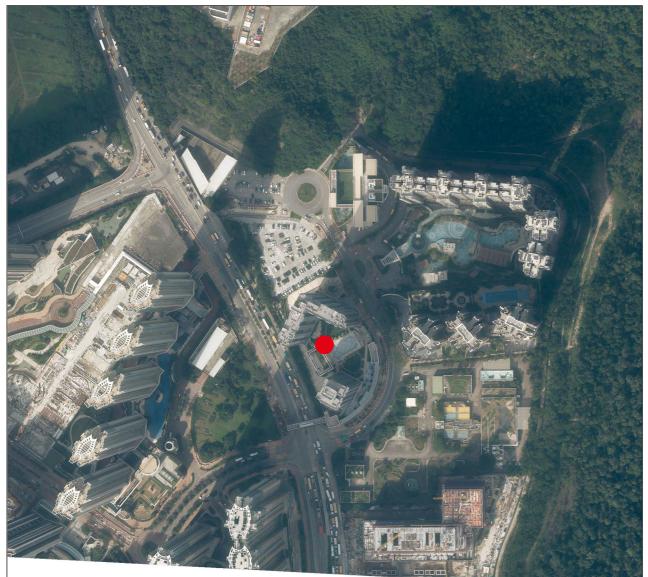

# AERIAL PHOTOGRAPH OF THE DEVELOPMENT 發展項目的鳥瞰照片

Adopted from part of the aerial photograph taken by the Survey and Mapping Office of the Lands Department at a flying height of 6,900 feet, Photo No. E172426C, date of flight: 12 December 2022. 摘錄自地政總署測繪處在6,900呎的飛行高度拍攝之鳥瞰照片,照片編號E172426C,飛行日期: 2022年12月12日。

This blank area falls outside the coverage of the relevant aerial photograph 鳥瞰照片並不覆蓋本空白範圍

Location of the Development 發展項目的位置

Survey and Mapping Office, Lands Department, The Government of HKSAR © Copyright reserved reproduction by permission only. 香港特別行政區政府地政總署測繪處 © 版權所有,未經許可,不得翻印。

### Remark:

Due to technical reasons (such as the shape of the Development), the aerial photographs have shown more than the area required under the Residential Properties (First-hand Sales) Ordinance.

## 備註:

因技術原因(例如發展項目之形狀),鳥瞰照片所顯示的範圍多於《一手住宅物業銷售條例》的規定。